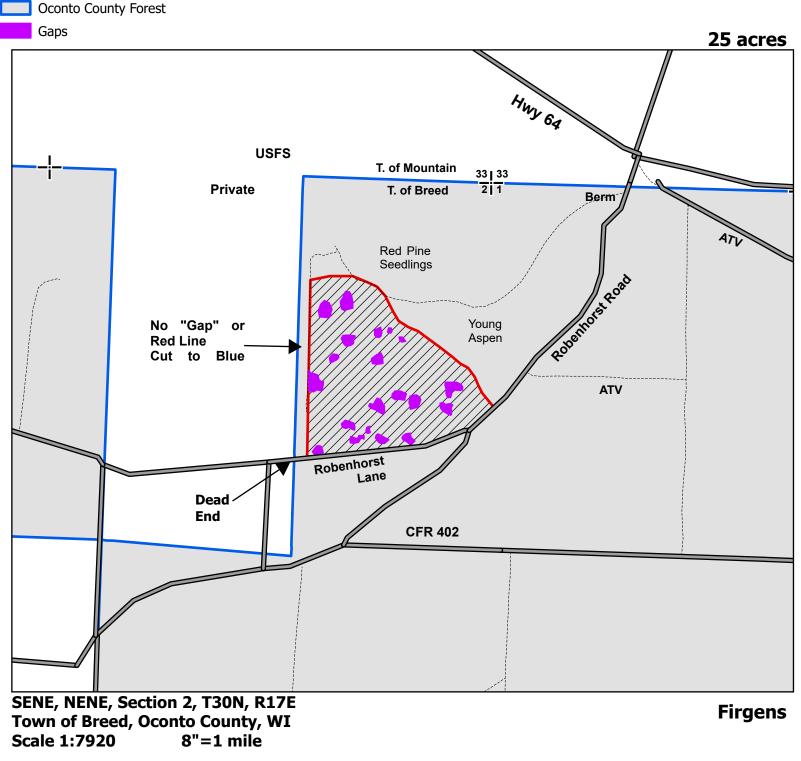

## Legend

Section corners

White Pine Shelterwood

 $\triangle$ 

gate

Roads

Lake

----- Trails

Sale #421-25

## **Red-Head White Pine Sale**

Can harvest tops from the white pine shelterwood cutting area but must stay out of the purple gap areas

0 375 750 1,500 US Feet

N

This map is neither a legally recorded map now a survey map and is not intended to be used as such. This map contains a compilation of records, information, and data to be used for reference purposes only. Oconto County is not responsible for any inaccuracies herein contained